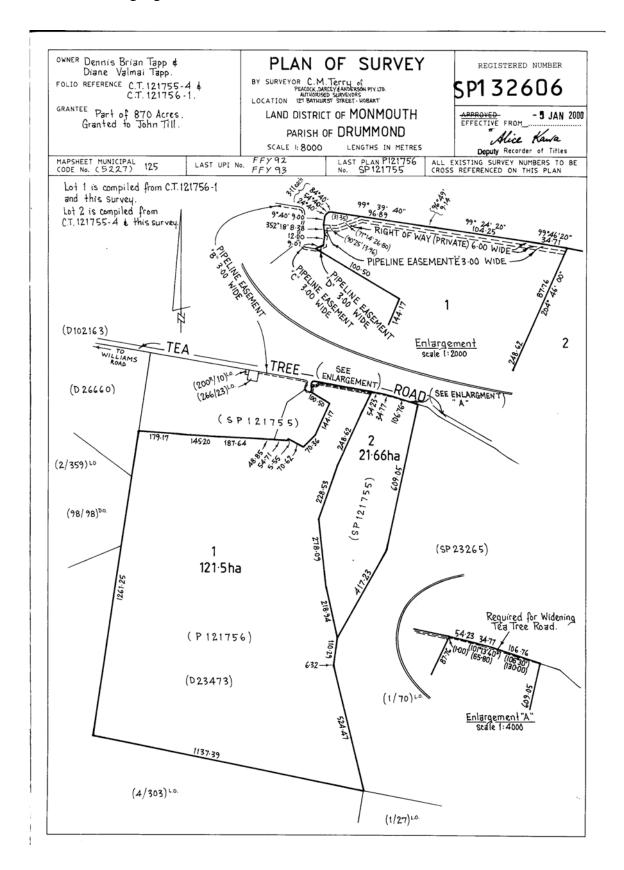

AUTHOR PLANNING OFFICER (D CUNDALL)

DATE 13<sup>TH</sup> MARCH 2014

ATTACHMENTS: 1. Petition to Amend a Sealed Plan

2. Plan of Survey - Sealed Plan 132606

#### **DETAIL**

Council is in receipt of a Petition to remove a Right of Way and a Pipeline Easement in Sealed Plan 164335 and Plan 155147 formerly comprised in Sealed Plan 132606 on adjoining lots at land located at 1220 Tea Tree Road, owned by Sandra Richards and 1356 Tea Tree Road, owned by Craig and Sally Williams.

#### RECOMMENDATION

- A. THAT in accordance with Section 104 of the *Local Government (Building & Miscellaneous Provisions) Act 1993* the Petition to Amend Sealed Plan 164335 and Plan 155147 formerly comprised in Sealed Plan 132606 at land located at 1220 Tea Tree Road and 1356 Tea Tree Road, be accepted by Council; and
- B. In accordance with the *Land Titles Act 1980* Council Sign and Seal an 'Instrument Form' to be lodged at the Land Titles Office with a request to:
  - Remove the "Pipeline Easement 'D' 3.00 Wide" notation from that portion of Lot 1 on SP164335 and "Pipeline Easement 'E' 3.00 Wide" notation from that portion of Lot 1 on P164335 AND the deletion of all reference to that Pipeline Easement from the Schedule of Easements relating to Lot 1 on SP164335; and
  - Remove the "Right of Way (Private) 6.00 Wide" notation from that portion of Lot 1 on SP164335 AND the deletion of all reference to the Right of Carriageway from the Schedule of Easements on Lot 1 on SP164335; and
  - Remove the Agreement pursuant to Section 71 of the Land Use Planning and Approvals Act 1993 referenced as C207808 in Schedule 2 of Lot 1 on SP164335.
  - Remove the "Pipeline Easement 'D' 3.00 Wide" notation and the "Pipeline Easement 'E' 3.00 Wide" notation from P155147 AND the deletion of all reference to that Pipeline Easement D' and 'E' from Schedule 2 in P155147
  - Remove the "Right of Way (Private) 6.00 Wide" notation from P155147 AND the deletion of all reference to the Right of Carriageway from Schedule 2 on P155147

- Remove the "Pipeline Easement 'D' 3.00 Wide" notation and removing the "Pipeline Easement 'E' 3.00 Wide" notation from SP132606 AND the deletion of all reference to that Pipeline Easement from "D" and "E" from the Schedule of Easements on SP132606; and
- Remove the "Right of Way (Private) 6.00 Wide" notation from SP132606 AND the deletion of all reference to that Right of Carriageway from the Schedule of Easements on SP132606