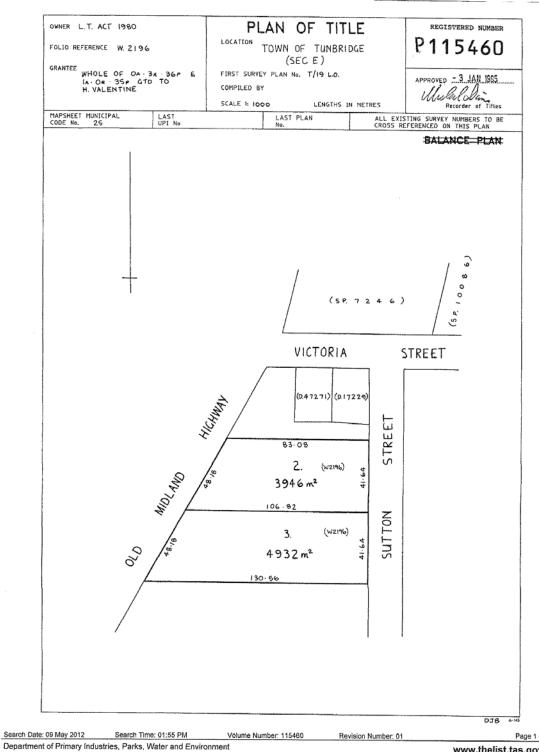

r and Environment, GPO Box 44 Hobart 7001. Personal Information Protection statement



# **RESULT OF SEARCH**

RECORDER OF TITLES

Issued Pursuant to the Land Titles Act 1980



#### SEARCH OF TORRENS TITLE

| VOLUME  | FOLIO         |
|---------|---------------|
| 115460  | 3             |
| EDITION | DATE OF ISSUE |
| 1       | 02-Mar-1995   |

SEARCH DATE : 17-May-2012 SEARCH TIME : 11.04 AM

#### DESCRIPTION OF LAND

Town of TUNBRIDGE Lot 3 on Plan 115460 Derivation: Whole of 1-0-35 Granted to H. Valentine Derived from W2196

#### SCHEDULE 1

TUNBRIDGE YOUTH CLUB INC.

#### SCHEDULE 2

Reservations and conditions in the Crown Grant if any

#### UNREGISTERED DEALINGS AND NOTATIONS

No unregistered dealings or other notations

Page 1 of 1



#### **FOLIO PLAN**

RECORDER OF TITLES







www.thelist.tas.gov.au



#### REJULI OF SEARUR

RECORDER OF TITLES

Issued Pursuant to the Land Titles Act 1980



#### SEARCH OF TORRENS TITLE

| VOLUME<br>132363 | FOLIO<br>1    |
|------------------|---------------|
| EDITION          | DATE OF ISSUE |
| 1                | 11-Nov-1999   |

SEARCH DATE : 09-May-2012 SEARCH TIME : 01.55 PM

# DESCRIPTION OF LAND

Town of TUNBRIDGE Lot 1 on Plan 132363 Derivation : Part of 0-3-36 Granted to H. Valentine Derived from W2196 Prior CT 115460/2

#### SCHEDULE 1

TUNBRIDGE YOUTH CLUB INC.

#### SCHEDULE 2

Reservations and conditions in the Crown Grant if any

# UNREGISTERED DEALINGS AND NOTATIONS

No unregistered dealings or other notations

Page 1 of 1



http://www.thelist.tas.gov.au/thelistprod/list\_title\_utils.planImagePage?p\_file\_na