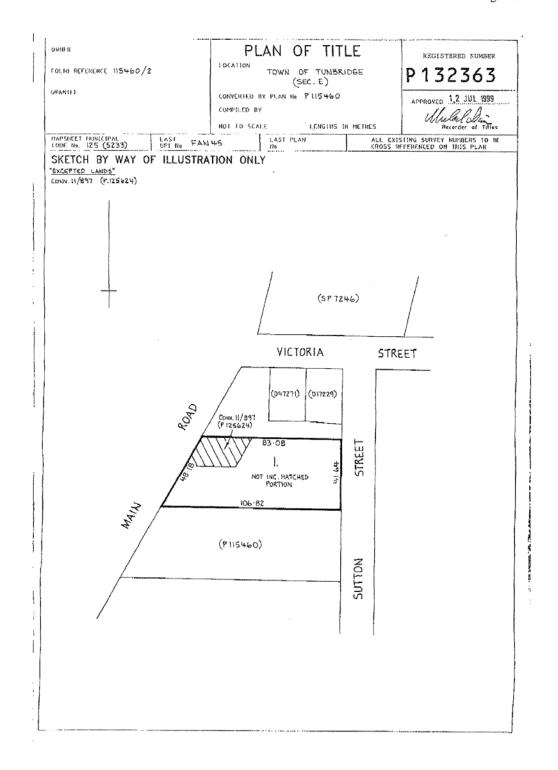

ealings or other notations

Page 1 of 1



#### **FOLIO PLAN**

RECORDER OF TITLES







www.thelist.tas.gov.au



#### REJULI OF SEARUR

RECORDER OF TITLES

Issued Pursuant to the Land Titles Act 1980



#### SEARCH OF TORRENS TITLE

| VOLUME<br>132363 | FOLIO<br>1    |
|------------------|---------------|
| EDITION          | DATE OF ISSUE |
| 1                | 11-Nov-1999   |

SEARCH DATE : 09-May-2012 SEARCH TIME : 01.55 PM

# DESCRIPTION OF LAND

Town of TUNBRIDGE Lot 1 on Plan 132363 Derivation : Part of 0-3-36 Granted to H. Valentine Derived from W2196 Prior CT 115460/2

#### SCHEDULE 1

TUNBRIDGE YOUTH CLUB INC.

#### SCHEDULE 2

Reservations and conditions in the Crown Grant if any

# UNREGISTERED DEALINGS AND NOTATIONS

No unregistered dealings or other notations

Page 1 of 1



http://www.thelist.tas.gov.au/thelistprod/list\_title\_utils.planImagePage?p\_file\_name=pi... 9/05/2012

# 15.8 ANIMALS

# Strategic Plan Reference – Page 23

4.8.1 Create an Environment where animals are treated with respect and do not

create a nuisance for the community.

# 15.8.1 Animal Control Officer's Report

*File Ref:* 3/027

**AUTHOR** ANIMAL CONTROL OFFICER (G DENNE)

**DATE** 17<sup>TH</sup> MAY 2012

# **ISSUE**

Consideration of Animal Control Officer's monthly report.

# DETAIL

Refer Monthly Statement on Animal Control for period ending 30<sup>th</sup> April 2012.

Reclaims: 2 – Owners were identified immediately as a result of being

micro chipped.

Dog Attacks: Owner of sheep from Green Valley Road, Bagdad did not want

Council to attend his property. He is going to ta