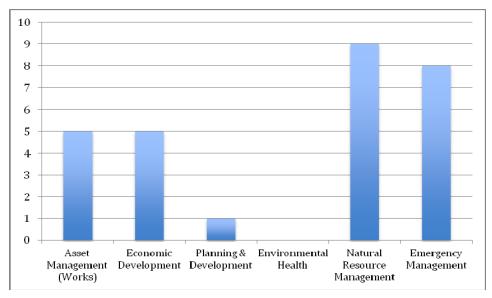

the area of natural resource management where there is potential for significant impact of the agricultural sector and natural values from rising temperature, frost, flooding rain, drought and introduced species. Nonetheless, it was recognised that there is still opportunity to build resilience in the environment through fencing of important vegetation remnants, trialling of pasture species that are resilient to drought and identification (and protection) of riparian areas vulnerable to flood erosion.

# **Emergency Management**

The area of emergency management was also viewed as an important area for Council to review and potentially build capacity in terms of water storage and fire fighting.

Figure 2: The number of adaptation actions in the Plan in relation to Council business areas



Aside from proposing actions to minimise the impact of climate change on Council business, the Adaptation Plan also recognises the significant body of work currently being undertaken by Council's 'stakeholders'. The Plan identifies stakeholder linkages to assist in identifying collaborative opportunities, resource sharing and to avoid duplication of efforts wherever possible.

#### **Human Resources & Financial Implications**

#### Human resources

Implementation of the Climate Change Adaptation Plan will be coordinated by the Project Manager under existing duties. Involvement of other staff is envisaged in planning to determine priority actions, timeframes and implementation approaches.

# Financial implications

It is perceived that implementation of the Climate Change Adaptation Plan