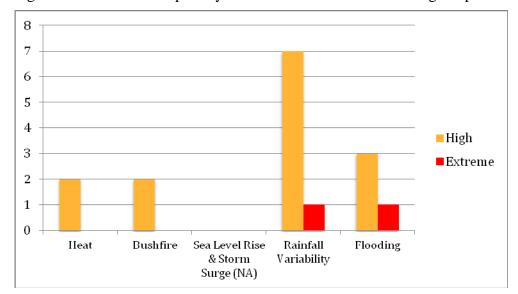

ation to over-loading of on-site wastewater treatment systems in extreme rainfall.
- Potential impact on the regional economy (and hence indirect effect on Council) due to stresses on the agricultural sector including: soil erosion; reduced chill hours for cold-reliant crops such as cherries and apples; heat stress affecting grape yield; humidity leading to crop spoiling; and advantageous conditions for weeds & pathogens causing crop losses.

- Bushfire impacts on rural property, infrastructure and people.
- Impact on local vegetation communities and species due to heat stress, changes in seasonal rainfall and impact from weeds & pathogens.

Sixteen 'high' and 'extreme' rated risks were identified with rainfall variability and flooding the impacts of most relevance to Council (Figure 1).



Figure 1: The number of priority risks in relation to climate change impacts

# Legal liability

A key overarching consideration managing climate change risks is the potential liability exposure in relation to an adopted action, or inaction in particular circumstances. Advice to the Regional Climate Change Adaptation Project (RCCAP) is that councils will not be liable for existing use or development, nor will liability be incurred for 'no action' in response to climate impacts. Should Council take action there could be liability if that action causes harm or damage. Council may also be found liable for operational advice such as in the assessment of planning applications and new developments. A full report providing details and recommendations regarding the legal issues was commissioned