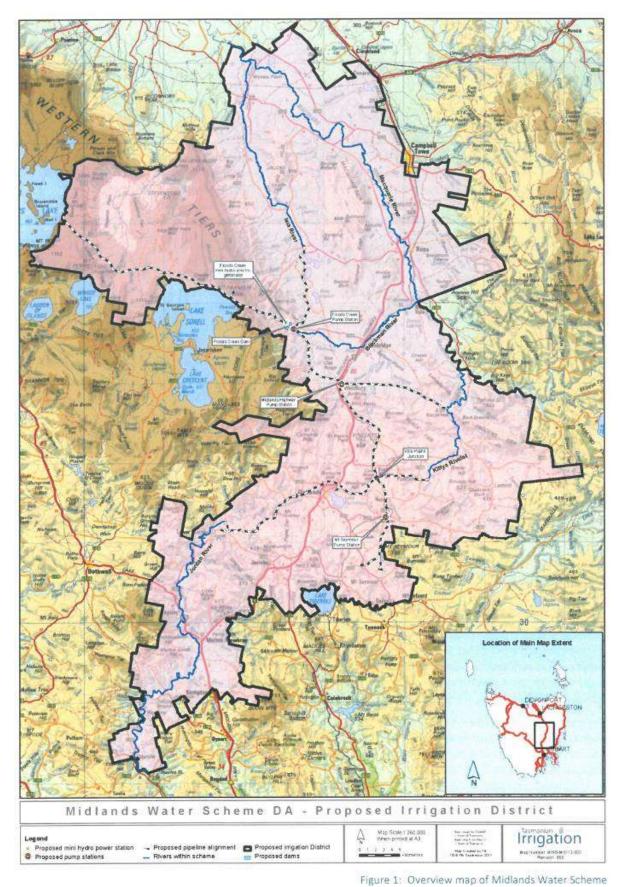

#### Pipeline and Pipeline Corridor

Tas. Irrigation seeks a planning permit to construct a medium to low pressure pipeline from west of Tunbridge from the Northern Midlands (from Central Highlands) to a junction at Woodbury, where one pipe will roughly follow Glen Morey Rd to feed into Kitty's Rivulet and the other will head south through the districts of York Plains, Nala, Pawtella, Andover, Parattah and Mt Seymour. York Plains will include a branch toward Oatlands (including Lake Dulverton) and continue in the direction of Lower Marshes and Jericho where it will eventually feed into the Jordan River, providing additional water supplies to as far south as Elderslie and beyond. Please see *Map 1* for more accurate details of the proposed pipeline.

Map 1: Proposed Irrigation District (including Northern Midlands and Central Highlands)