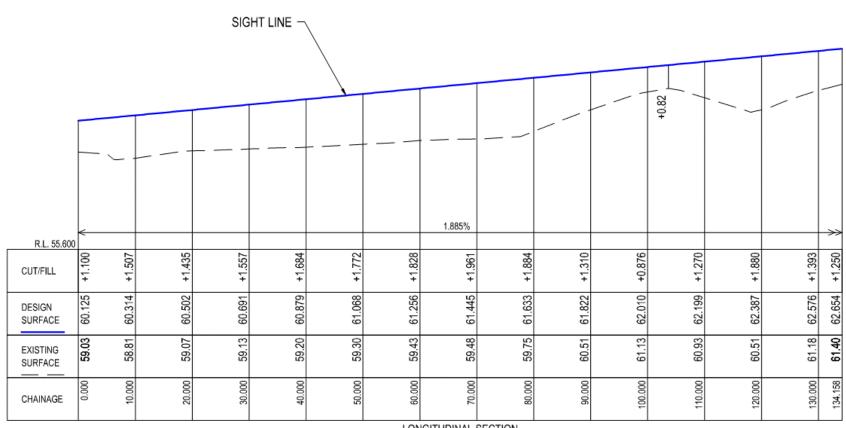

In response to the Traffic Engineer's Report the Civil Engineer prepared the following preliminary drawings and estimate

LONGITUDINAL SECTION
JUNCTION SISD 'A' Ch 0.000 to Ch 134.158
SCALES: HORIZONTAL 1:500 VERTICAL 1:100

ESTIMATED TOTAL ITEMS A-B: \$ 111,802

The following information from Civil Engineer Ross Cumming supports the preliminary drawings

The plots of sight lines confirms Milan's (Traffic Engineer) site observations.

Key conclusions:

**A:** For eastbound traffic approaching the Blackbrush Brush junction sightlines will be OK after trimming of roadside vegetation between Elderslie Road and Jordan River

**B:** For westbound traffic approaching the Blackbrush Road junction:

- sightline is OK for a vehicle entering from Black brush Road
- sightline is deficient for a car waiting to undertake a RH turn into Black Brush Rd and require removal of 550m3 of road embankment to provide adequate sightline distance.

#### Design Parameters used are:

- 85% westbound approach vehicle speed 64kph
- Observer height 1.1m
- Object height 1.25m
- Clearance to ground surface 500mm to allow for vegetation height
- SISD 134m calculated using:
  - o Reaction time 2 sec
  - o Coeff Long'l Decel 0.36

- Long'l road grade 0%
- SISD measured along vehicle travel path

**Community Consultation & Public Relations Implications –** Some stakeholder engagement has been undertaken in relation to this matter principally through the Broadmarsh and Elderslie Progress Association.