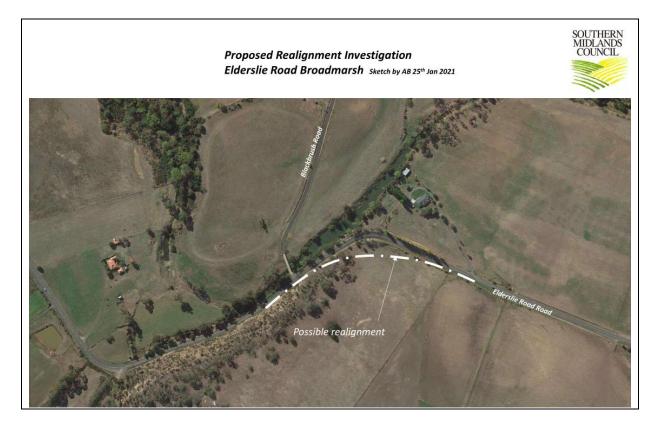

# 13.1.1 Elderslie Road Broadmarsh – Road Widening Investigation (South of Blackbrush Road Junction)

**AUTHOR**: DEPUTY GENERAL MANAGER (ANDREW BENSON)

**DATE:** 18 JANUARY 2022

#### **ISSUE**

Local residents in the Broadmarsh area have raised concerns in respect of the horizontal curve on Elderslie Road, Broadmarsh, immediately south of the junction of Elderslie Road and Blackbrush Road. Council allocated \$40,000 to undertake an investigation as to what improvements could be provided at that section of Elderslie Road.

# PROPOSED SAFETY IMPROVEMENTS ON ELDERSLIE ROAD NEAR BLACK BRUSH ROAD JUNCTION

I refer to your email and our discussion regarding the possible realignment of the bend on Elderslie Road to the east of the Black Brush Road junction and the impact of this on sight distances to and from the Black Brush Road junction.

It is understood that consideration is being given to the road realignment of the bend due to local advice that there have been 'loss of control' vehicle collisions on the bend and also to improve the apparent poor sight distance towards turning vehicles at the Black Brush Road junction for westbound motorists approaching from the east.