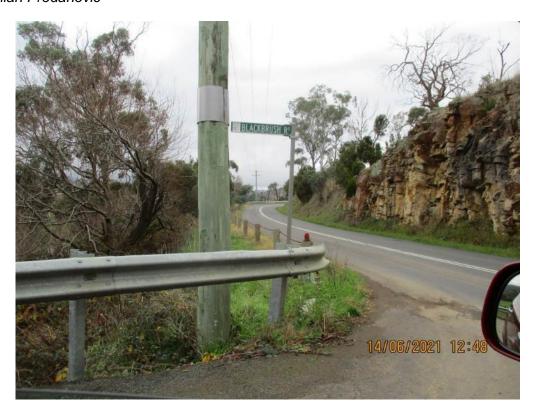

Views of the available sight lines are seen in Photographs 1 to 4.

The sight distances are less than required to/from the west due to vegetation growing between the road and Jordan River. This vegetation can be easily removed to provide the required safe intersection sight distance.

I await your further advice about this.

Yours sincerely

Milan Prodanovic

Photograph 1: View to east along Elderslie Road from Black Brush Road

Photograph 2: View to west along Elderslie Road from Black Brush Road

Photograph 3: View to west along Elderslie Road from vehicle turning right into Black Brush Road

Photograph 4: View to east along Elderslie Road from rear of vehicle turning right into Black Brush Road