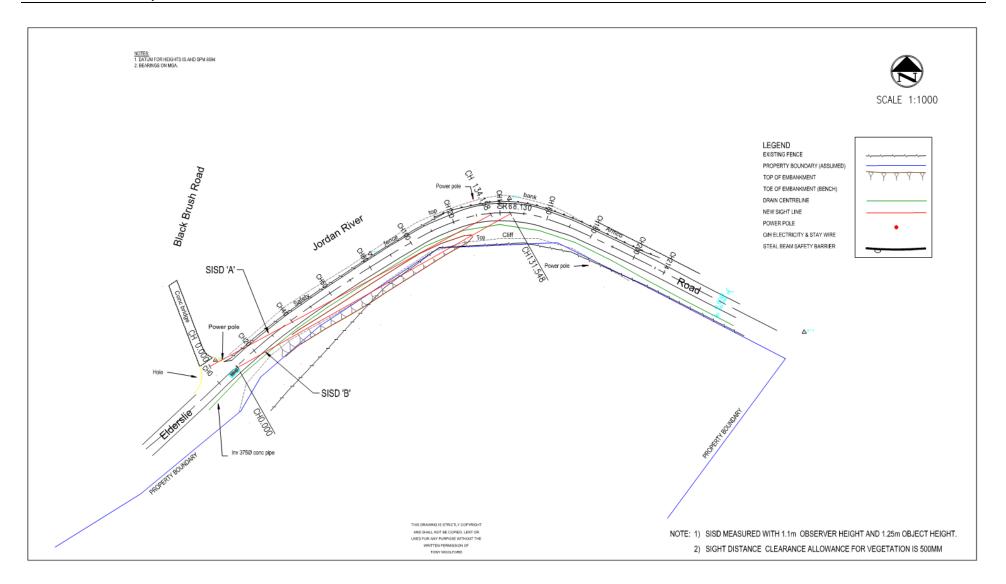

In response to the Traffic Engineer's Report the Civil Engineer prepared the following preliminary drawings and estimate

LONGITUDINAL SECTION
JUNCTION SISD 'A' Ch 0.000 to Ch 134.158
SCALES: HORIZONTAL 1:500 VERTICAL 1:100

LONGITUDINAL SECTION SISD 'B' Ch 0.000 to Ch 131.548 SCALES: HORIZONTAL 1:500 VERTICAL 1:100

SISD Right Turn Vehicle

SCALE Hz 1:200 v 1:200

The estimate to undertake the works detailed in the drawings is shown below;

| ELDERS<br>ESTIMA | 19/01/22    |    |
|------------------|-------------|----|
| TEM              | DESCRIPTION | QT |
|                  |             |    |

| TEM | DESCRIPTION                                   | QTY.     | UNIT  |     | RATE      |    | AMOUNT    |
|-----|-----------------------------------------------|----------|-------|-----|-----------|----|-----------|
| A.  | ELDERSLIE ROAD :                              |          |       |     |           |    |           |
| 1   | Mobilisation, setout                          | 1        | Item  | \$  | 6,325.00  | \$ | 6,325     |
| 2   | Traffic management                            | 1        | ltem  | \$  | 8,625.00  | \$ | 8,625     |
| 3   | Trim vegetation N side of road to west        | 1        | Item  | \$  | 5,750.00  | \$ | 5,750     |
| 4   | Bulk earthworks : hard rock cut & disp.excess | 550      | m3    | \$  | 98.00     | \$ | 53,900    |
| 5   | Hotmix correction path inside lane at curve   | 30       | m2    | \$  | 58.00     | \$ | 1,740     |
| 6   | New signage                                   | 9        | no.   | \$  | 288.00    | \$ | 2,592     |
| 7   | New fencing                                   | 55       | m.    | \$  | 40.00     | \$ | 2,200     |
|     | Sub total                                     |          |       |     |           | \$ | 81,132    |
| 8   | Contingency                                   | 15%      |       |     |           | \$ | 12,170    |
|     |                                               | SUB-TOTA | L CON | ST  | RUCTION   | \$ | 93,302    |
| B.  | PROVISIONAL ITEMS :                           |          |       |     |           |    |           |
|     |                                               |          |       |     |           |    |           |
| 1   | Acquisition costs incl survey & legal (300m2) | 1        | Item  |     | 10,000.00 | \$ | 10,000.00 |
| 2   | Fees, survey, engineering (estimate only)     | 1        | Item  | \$  | 8,500.00  | \$ | 8,500.00  |
|     |                                               |          |       |     |           | _  | 1         |
|     |                                               | SUB-TOTA | L PRO | VIS | SIONALS:  | \$ | 18,500    |
|     |                                               |          |       |     |           |    |           |