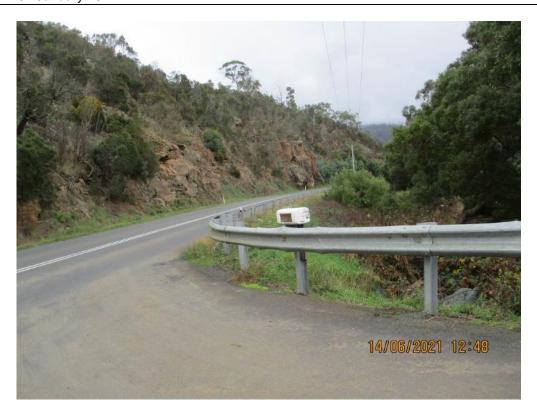

Views of the available sight lines are seen in Photographs 1 to 4.

The sight distances are less than required to/from the west due to vegetation growing between the road and Jordan River. This vegetation can be easily removed to provide the required safe intersection sight distance.

I await your further advice about this.

Yours sincerely

Milan Prodanovic

Photograph 1: View to east along Elderslie Road from Black Brush Road

Photograph 2: View to west along Elderslie Road from Black Brush Road

Photograph 3: View to west along Elderslie Road from vehicle turning right into Black Brush Road

Photograph 4: View to east along Elderslie Road from rear of vehicle turning right into Black Brush Road