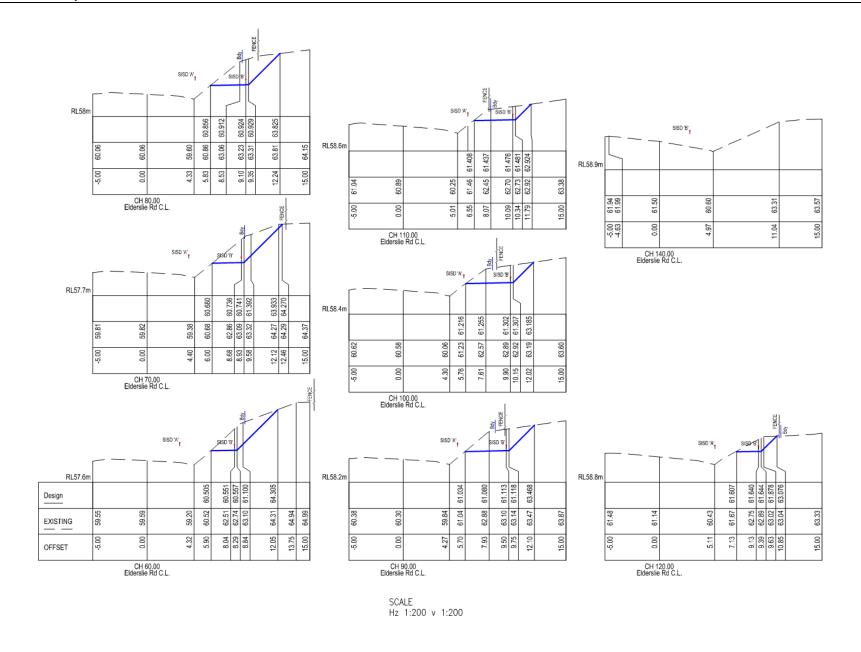

In response to the Traffic Engineer's Report the Civil Engineer prepared the following preliminary drawings and estimate

LONGITUDINAL SECTION
JUNCTION SISD 'A' Ch 0.000 to Ch 134.158
SCALES: HORIZONTAL 1:500 VERTICAL 1:100

LONGITUDINAL SECTION SISD 'B' Ch 0.000 to Ch 131.548 SCALES: HORIZONTAL 1:500 VERTICAL 1:100

SISD Right Turn Vehicle

SCALE Hz 1:200 v 1:200

The estimate to undertake the works detailed in the drawings is shown below;

| ELDERS<br>ESTIMA | 19/01/22    |    |
|------------------|-------------|----|
| TEM              | DESCRIPTION | QT |
|                  |             |    |

| TEM | DESCRIPTION                                   | QTY.     | UNIT  |     | RATE      |    | AMOUNT    |
|-----|-----------------------------------------------|----------|-------|-----|-----------|----|-----------|
| A.  | ELDERSLIE ROAD :                              |          |       |     |           |    |           |
| 1   | Mobilisation, setout                          | 1        | Item  | \$  | 6,325.00  | \$ | 6,325     |
| 2   | Traffic management                            | 1        | ltem  | \$  | 8,625.00  | \$ | 8,625     |
| 3   | Trim vegetation N side of road to west        | 1        | Item  | \$  | 5,750.00  | \$ | 5,750     |
| 4   | Bulk earthworks : hard rock cut & disp.excess | 550      | m3    | \$  | 98.00     | \$ | 53,900    |
| 5   | Hotmix correction path inside lane at curve   | 30       | m2    | \$  | 58.00     | \$ | 1,740     |
| 6   | New signage                                   | 9        | no.   | \$  | 288.00    | \$ | 2,592     |
| 7   | New fencing                                   | 55       | m.    | \$  | 40.00     | \$ | 2,200     |
|     | Sub total                                     |          |       |     |           | \$ | 81,132    |
| 8   | Contingency                                   | 15%      |       |     |           | \$ | 12,170    |
|     |                                               | SUB-TOTA | L CON | ST  | RUCTION   | \$ | 93,302    |
| B.  | PROVISIONAL ITEMS :                           |          |       |     |           |    |           |
|     |                                               |          |       |     |           |    |           |
| 1   | Acquisition costs incl survey & legal (300m2) | 1        | Item  |     | 10,000.00 | \$ | 10,000.00 |
| 2   | Fees, survey, engineering (estimate only)     | 1        | Item  | \$  | 8,500.00  | \$ | 8,500.00  |
|     |                                               |          |       |     |           | _  | 1         |
|     |                                               | SUB-TOTA | L PRO | VIS | SIONALS:  | \$ | 18,500    |
|     |                                               |          |       |     |           |    |           |

ESTIMATED TOTAL ITEMS A-B: \$ 111,802

The following information from Civil Engineer Ross Cumming supports the preliminary drawings

The plots of sight lines confirms Milan's (Traffic Engineer) site observations.

Key conclusions:

**A:** For eastbound traffic approaching the Blackbrush Brush junction sightlines will be OK after trimming of roadside vegetation between Elderslie Road and Jordan River

**B:** For westbound traffic approaching the Blackbrush Road junction:

- sightline is OK for a vehicle entering from Black brush Road
- sightline is deficient for a car waiting to undertake a RH turn into Black Brush Rd and require removal of 550m3 of road embankment to provide adequate sightline distance.

#### Design Parameters used are:

- 85% westbound approach vehicle speed 64kph
- Observer height 1.1m
- Object height 1.25m
- Clearance to ground surface 500mm to allow for vegetation height
- SISD 134m calculated using:
  - o Reaction time 2 sec
  - o Coeff Long'l Decel 0.36

- Long'l road grade 0%
- SISD measured along vehicle travel path

**Community Consultation & Public Relations Implications –** Some stakeholder engagement has been undertaken in relation to this matter principally through the Broadmarsh and Elderslie Progress Association.