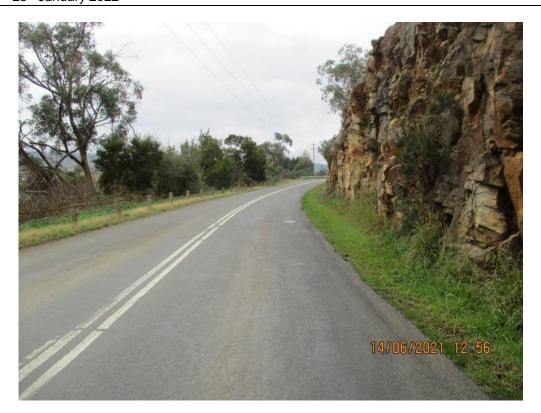

Views of the available sight lines are seen in Photographs 1 to 4.

The sight distances are less than required to/from the west due to vegetation growing between the road and Jordan River. This vegetation can be easily removed to provide the required safe intersection sight distance.

The sight distances are also less than required to/from the east, mainly between a vehicle on Elderslie Road waiting to turn right into Black Brush Road and a vehicle approaching from the east. This sight distance is deficient by around 30m.

The deficient sight distances to/from the west is due to vegetation growing between the road and Jordan River. This vegetation can be easily removed to provide the required sight distance to and from the west of the Black Brush Road junction.

The deficient sight distance to/from the east is due to the rock face around the bend along the southern side of the road. It would require sight benching works to address the sight distance deficiency.

I await your further advice about this.

Yours sincerely

Milan Prodanovic

Photograph 1: View to east along Elderslie Road from Black Brush Road

Photograph 2: View to west along Elderslie Road from Black Brush Road

Photograph 3: View to west along Elderslie Road from vehicle turning right into Black Brush Road

Photograph 4: View to east along Elderslie Road from rear of vehicle turning right into Black Brush Road