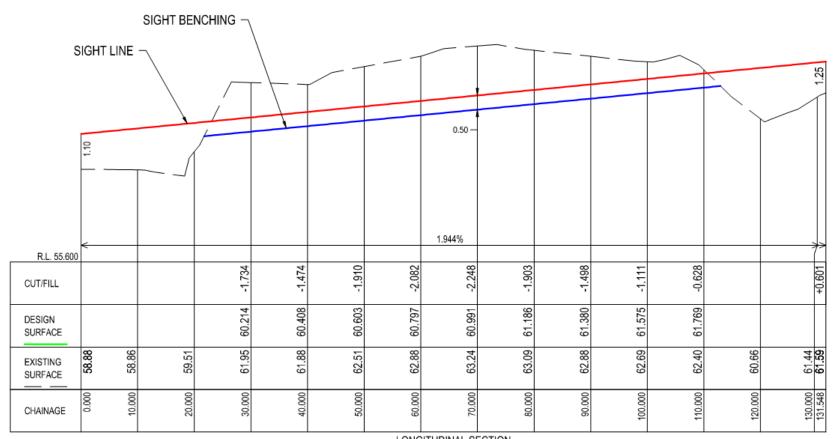

LONGITUDINAL SECTION SISD 'B' Ch 0.000 to Ch 131.548 SCALES: HORIZONTAL 1:500 VERTICAL 1:100

SISD Right Turn Vehicle

SCALE Hz 1:200 v 1:200

The estimate to undertake the works detailed in the drawings is shown below;

ESTIMATED TOTAL ITEMS A-B: \$ 111,802

The following information from Civil Engineer Ross Cumming supports the preliminary drawings

The plots of sight lines confirms Milan's (Traffic Engineer) site observations.

Key conclusions:

**A:** For eastbound traffic approaching the Blackbrush Brush junction sightlines will be OK after trimming of roadside vegetation between Elderslie Road and Jordan River

**B:** For westbound traffic approaching the Blackbrush Road junction:

- sightline is OK for a vehicle entering from Black brush Road
- sightline is deficient for a car waiting to undertake a RH turn into Black Brush Rd and require removal of 550m3 of road embankment to provide adequate sightline distance.

#### Design Parameters used are:

- 85% westbound approach vehicle speed 64kph
- Observer height 1.1m
- Object height 1.25m
- Clearance to ground surface 500mm to allow for vegetation height
- SISD 134m calculated using:
  - o Reaction time 2 sec
  - o Coeff Long'l Decel 0.36

- Long'l road grade 0%
- SISD measured along vehicle travel path

**Community Consultation & Public Relations Implications –** Some stakeholder engagement has been undertaken in relation to this matter principally through the Broadmarsh and Elderslie Progress Association.