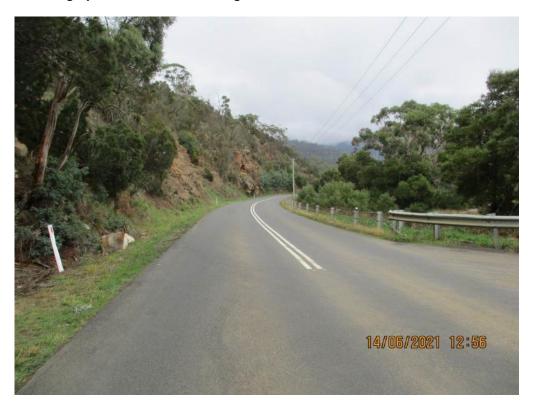

Views of the available sight lines are seen in Photographs 1 to 4.

The sight distances are less than required to/from the west due to vegetation growing between the road and Jordan River. This vegetation can be easily removed to provide the required safe intersection sight distance.

I await your further advice about this.

Yours sincerely

Milan Prodanovic

Photograph 1: View to east along Elderslie Road from Black Brush Road

Photograph 2: View to west along Elderslie Road from Black Brush Road

Photograph 3: View to west along Elderslie Road from vehicle turning right into Black Brush Road

Photograph 4: View to east along Elderslie Road from rear of vehicle turning right into Black Brush Road