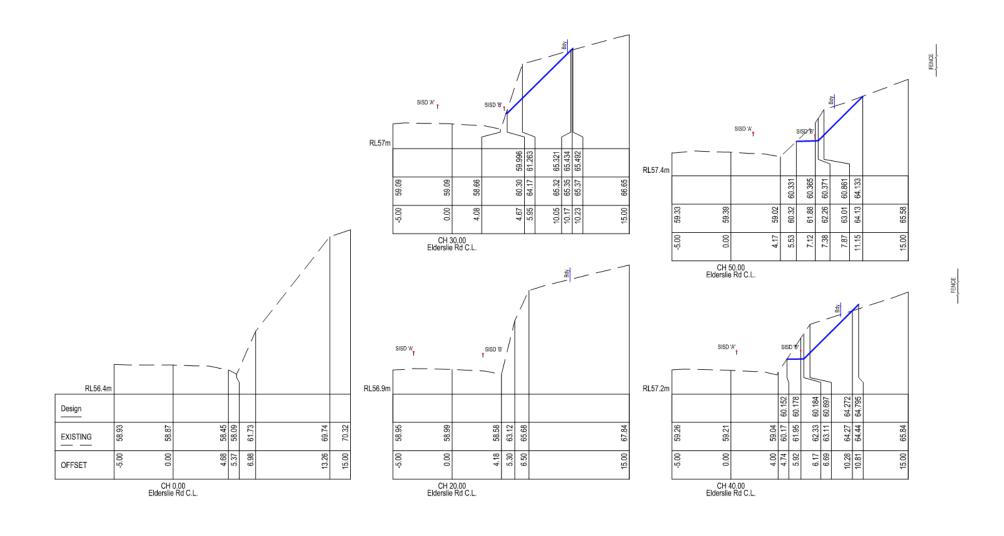

In response to the Traffic Engineer's Report the Civil Engineer prepared the following preliminary drawings and estimate

LONGITUDINAL SECTION
JUNCTION SISD 'A' Ch 0.000 to Ch 134.158
SCALES: HORIZONTAL 1:500 VERTICAL 1:100

LONGITUDINAL SECTION SISD 'B' Ch 0.000 to Ch 131.548 SCALES: HORIZONTAL 1:500 VERTICAL 1:100

SISD Right Turn Vehicle

SCALE Hz 1:200 v 1:200

The estimate to undertake the works detailed in the drawings is shown below;

| ELDERS<br>ESTIMA | 19/01/22    |    |
|------------------|-------------|----|
| TEM              | DESCRIPTION | QT |
|                  |             |    |

| TEM | DESCRIPTION                                   | QTY.     | UNIT  |     | RATE      |    | AMOUNT    |
|-----|-----------------------------------------------|----------|-------|-----|-----------|----|-----------|
| A.  | ELDERSLIE ROAD :                              |          |       |     |           |    |           |
| 1   | Mobilisation, setout                          | 1        | Item  | \$  | 6,325.00  | \$ | 6,325     |
| 2   | Traffic management                            | 1        | ltem  | \$  | 8,625.00  | \$ | 8,625     |
| 3   | Trim vegetation N side of road to west        | 1        | Item  | \$  | 5,750.00  | \$ | 5,750     |
| 4   | Bulk earthworks : hard rock cut & disp.excess | 550      | m3    | \$  | 98.00     | \$ | 53,900    |
| 5   | Hotmix correction path inside lane at curve   | 30       | m2    | \$  | 58.00     | \$ | 1,740     |
| 6   | New signage                                   | 9        | no.   | \$  | 288.00    | \$ | 2,592     |
| 7   | New fencing                                   | 55       | m.    | \$  | 40.00     | \$ | 2,200     |
|     | Sub total                                     |          |       |     |           | \$ | 81,132    |
| 8   | Contingency                                   | 15%      |       |     |           | \$ | 12,170    |
|     |                                               | SUB-TOTA | L CON | ST  | RUCTION   | \$ | 93,302    |
| B.  | PROVISIONAL ITEMS :                           |          |       |     |           |    |           |
|     |                                               |          |       |     |           |    |           |
| 1   | Acquisition costs incl survey & legal (300m2) | 1        | Item  |     | 10,000.00 | \$ | 10,000.00 |
| 2   | Fees, survey, engineering (estimate only)     | 1        | Item  | \$  | 8,500.00  | \$ | 8,500.00  |
|     |                                               |          |       |     |           | _  | 1         |
|     |                                               | SUB-TOTA | L PRO | VIS | SIONALS:  | \$ | 18,500    |
|     |                                               |          |       |     |           |    |           |

ESTIMATED TOTAL ITEMS A-B: \$ 111,802

The following information from Civil Engineer Ross Cumming supports the preliminary drawings

The plots of sight lines confirms Milan's (Traffic Engineer) site observations.

Key conclusions:

**A:** For eastbound traffic approaching the Blackbrush Brush junction sightlines will be OK after trimming of roadside vegetation between Elderslie Road and Jordan River

**B:** For westbound traffic approaching the Blackbrush Road junction:

- sightline is OK for a vehicle entering from Black brush Road
- sightline is deficient for a car waiting to undertake a RH turn into Black Brush Rd and require removal of 550m3 of road embankment to provide adequate sightline distance.

#### Design Parameters used are:

- 85% westbound approach vehicle speed 64kph
- Observer height 1.1m
- Object height 1.25m
- Clearance to ground surface 500mm to allow for vegetation height
- SISD 134m calculated using:
  - o Reaction time 2 sec
  - o Coeff Long'l Decel 0.36

- Long'l road grade 0%
- SISD measured along vehicle travel path

**Community Consultation & Public Relations Implications –** Some stakeholder engagement has been undertaken in relation to this matter principally through the Broadmarsh and Elderslie Progress Association.