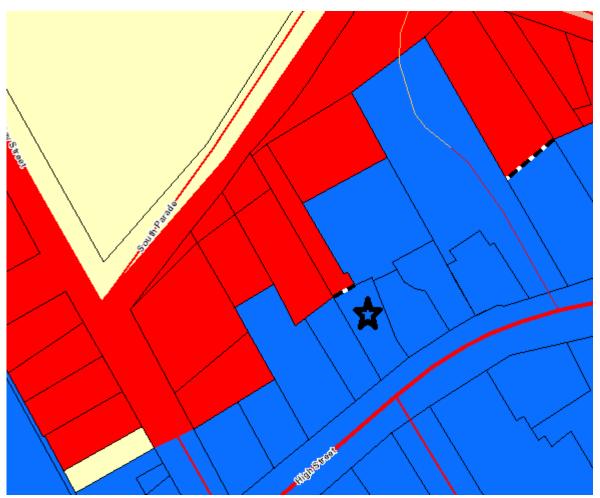

# AGENDA ORDINARY COUNCIL MEETING

Wednesday, 27<sup>th</sup> July 2022 10.00 a.m.

Kempton Municipal Offices 85 Main Street, Kempton