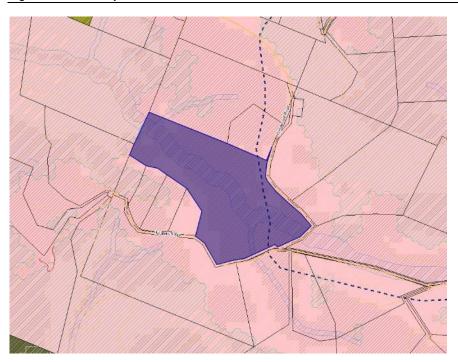

# AGENDA ORDINARY COUNCIL MEETING

Wednesday, 27<sup>th</sup> July 2022 10.00 a.m.

Kempton Municipal Offices 85 Main Street, Kempton