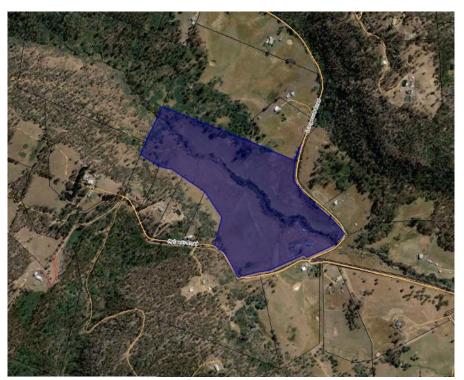

# AGENDA ORDINARY COUNCIL MEETING

Wednesday, 27<sup>th</sup> July 2022 10.00 a.m.

Kempton Municipal Offices 85 Main Street, Kempton