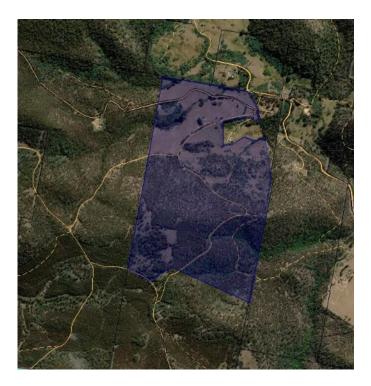

# AGENDA ORDINARY COUNCIL MEETING

Wednesday, 27<sup>th</sup> July 2022 10.00 a.m.

Kempton Municipal Offices 85 Main Street, Kempton