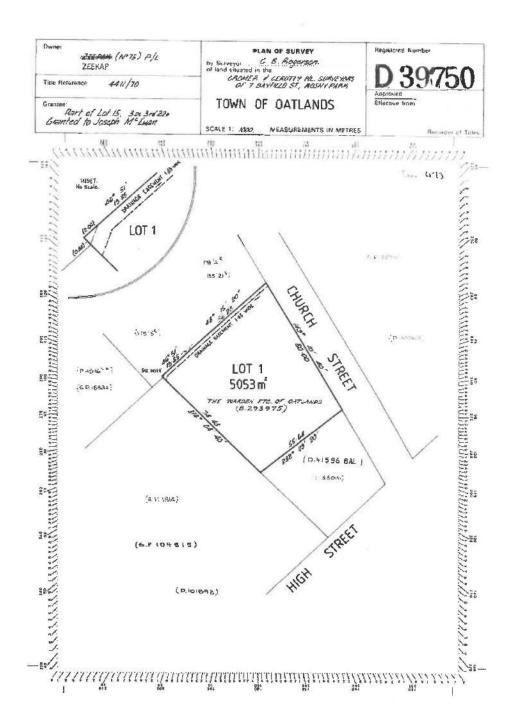

|

SEARCH DATE : 07-Dec-2020 SEARCH TIME : 04.02 PM

#### DESCRIPTION OF LAND

Town of OATLANDS Lot 1 on Diagram 39750 Derivation: Part of Lot 15 (Section H) Gtd. to J. McEwan Prior CT 4618/27

#### SCHEDULE 1

B293975 SOUTHERN MIDLANDS COUNCIL

#### SCHEDULE 2

Reservations and conditions in the Crown Grant if any BURDENING EASEMENT: A Right of Drainage (appurtenant to the land comprised in Conveyance No. 31/8833 over the Drainage Easement 1.83 wide on Diagram No. 39750

#### UNREGISTERED DEALINGS AND NOTATIONS

No unregistered dealings or other notations



#### **Southern Midlands Council**

Agenda – 23<sup>rd</sup> June 2021

#### Safety 15.8

#### Strategic Plan Reference 4.8

Increase the level of safety of the community and those visiting or passing through the municipality.

Nil.

#### 15.9 **Consultation & Communication**

Strategic Plan Reference 4.8
Improve the effectiveness of consultation & communication with the community.

Nil.

# 16. OPERATIONAL MATTERS ARISING (STRATEGIC THEME - ORGANISATION)

#### 16.1 Improvement

#### Strategic Plan Reference 5.1

Improve the level of responsiveness to Community & Developer needs / Improve communication within Council / Improve the accuracy, comprehensiveness and user friendliness of the Council asset management system / Increase the effectiveness, efficiency and use-ability of Council ICT