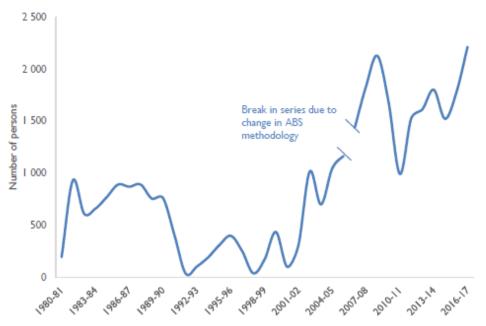

ation.

#### Overseas Migration

Overseas migration has become increasingly important as a driver of population change in Tasmania. While Tasmania's net overseas migration has been volatile, it has been trending upwards over the past 20 years (Chart 5). The ABS changed its estimation method of net overseas migration in 2007 and resulted in a significant increase in the estimated level of net overseas migration in 2006-07.

Since the change in the methodology for estimating overseas migration, Tasmania has averaged about 1 600 net overseas migrants per year. Over the five years to 2016-17, Tasmania has averaged approximately 1 800 net overseas migrants per year. These averages has been used as the starting point for establishing the overseas migration assumptions for each of the series.





Source: ABS Cat No 3101.0 Population

The net overseas migration assumptions used in the modelling are as follows:

- Low series it is assumed that Tasmania will have a net gain of 1 400 persons per year.
- Medium series it is assumed that Tasmania will have a net gain of 1 800 persons per year. This is consistent with the five year average of net overseas migration.
- High series it is assumed that Tasmania will have a net gain of 2 100 persons per year. This is an average of the past three years of net overseas migration to Tasmania, based on the most recent data available. This level still remains below the peak experienced in 2016-17 of 2 213 persons.

The ABS published net overseas migration data by LGA for the first time in April this year. As these data are not disaggregated by ag