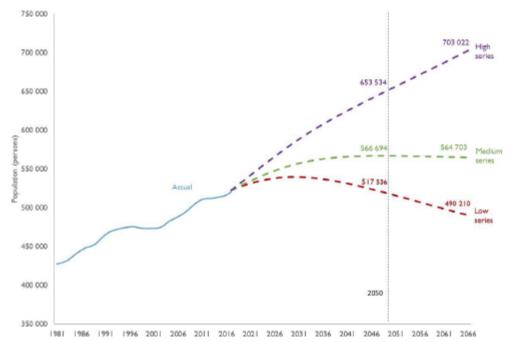

the three series to 2065-66 are shown in Chart 6 below.

Under the high series, the State's population is projected to grow over the entire projection period, while under the medium series, it is projected to grow until 2048 and then marginally decline. For the low series, the State's population is projected to grow until 2030, after which time it starts to decline quite steeply, to be in 2065-66 around the level reported for 2006-07.

The State Government's Population Strategy includes a population target of 650 000 by 2050. Under the low and medium series, Tasmania's population is projected to be below this level in 2050, reaching around 517 500 and 566 700 respectively. Under the high series, Tasmania's population in 2050 is projected to exceed the Government's target by around 3 500.



Chart 6: Total population, Tasmania, actual and projected, 1980-81 to 2065-66

Source: ABS Cat No 3102 Population and Treasury projections

The above projections for the next 50 years result in average annual growth rate for Tasmania for each series as below:

- High series
   0.61 per cent growth per annum;
- Medium series
   0.17 per cent growth per annum; and
- Low series -0.11 per cent growth per annum.

Over the 25 year period to 2041, the average annual growth rate for each series are:

- High series
   0.76 per cent growth per annum;
- Medium series
   0.36 per cent growth per annum; and
- Low series
   0.11 per cent growth per annum.

This compares with the State's long term average population growth rate of 0.55 per cent per year between 1980-81 and 2016-17.

The following chart