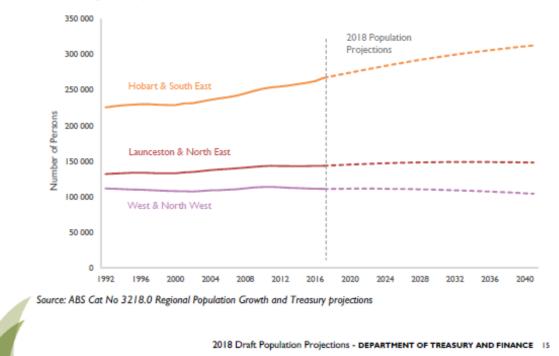

r annum;
- Medium series
   0.36 per cent growth per annum; and
- Low series
   0.11 per cent growth per annum.

This compares with the State's long term average population growth rate of 0.55 per cent per year between 1980-81 and 2016-17.

The following chart shows the proportion of the population in each of the core age groups, and how these are projected to change over time.

Chart 7: Share of Population in Core Age Groups, Tasmania, Actual and Medium Series Projections, 2005-06 to 2065-66



Source: ABS Cat No 3235.0 Population by Age and Sex and Treasury projections

Chart 8 illustrates how the population of each of Tasmania's regions is projected to change over the projection period under the medium series.

Chart 8: Regional Population Growth, Actuals and Medium Series Projections



The following table provides a detailed summary of the population projections for each LGA and projection series over the next 25 years.

## Table 4: Projected LGA Population Levels and Rate of Change by Projection Series from 2016 to 2041 (25 years)

| Region                | Z<br>Males | 016 Actual<br>Females | Total   | Males   | Series (204<br>Females | Total         | Males          | m Series (2<br>Females | Total          | Males          | Series (20<br>Females | 41)<br>Total    |
|-----------------------|------------|-----------------------|---------|---------|------------------------|---------------|----------------|------------------------|----------------|----------------|-----------------------|-----------------|
|                       | 3 161      | 3 037                 |