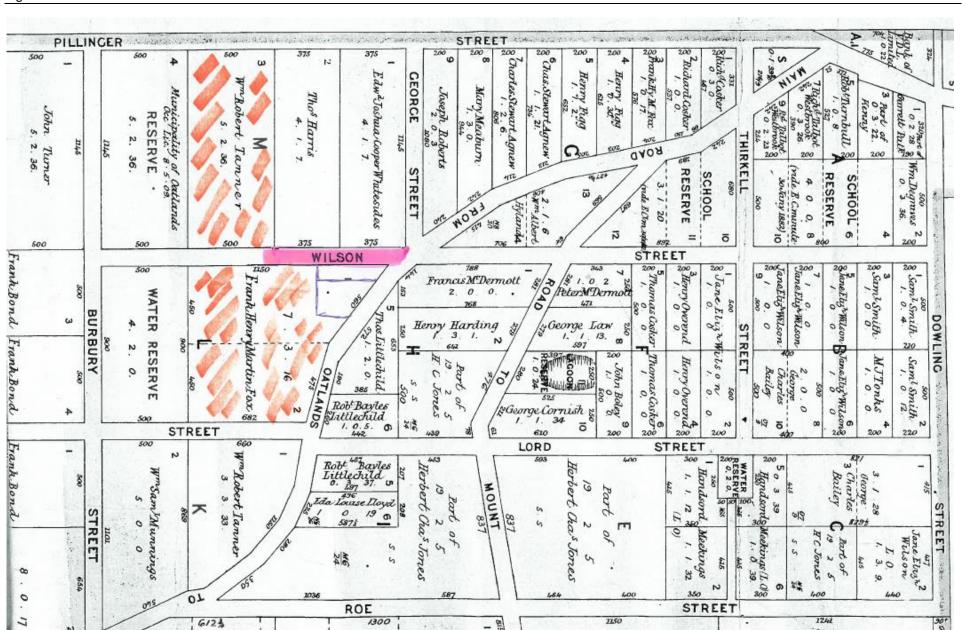

#### DETAIL

A copy of the 'Parattah Area Map' is included as an attachment. This shows that Wilson Street extends from Dowling Street through to Burbury Street. The Mollineaux properties are shaded in orange.

The section of Wilson Street, which is the subject of this request, commences from the junction with Tunnack Main Road. It is marked in pink on the Plan.

In order to provide an access to the two Titles owned by Mr Mollineaux, it would involve the construction of approximately 150 metres of roadway. This does not include constructing the road along the entire road frontage of the Mollineaux properties.