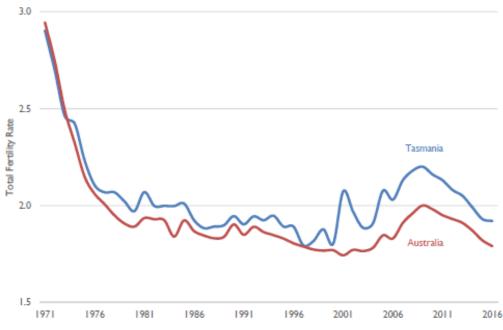

specific fertility rates (ASFRs); and
- the sex ratio at birth.

#### Total Fertility Rate (TFR)

The TFR is the average number of children born or likely to be born to a woman over her lifetime if the profile of age-specific fertility rates remains unchanged during her childbearing years.

Chart 2 below shows Australia and Tasmania's TFR trends between 1971 and 2016, the most recent TFR data available from the ABS. Tasmania and Australia both experienced a decline in the TFR from the beginning of the 1970s to the end of the 1990s. The beginning of the 2000s saw a rise in fertility, with rates peaking in 2009, before again declining. The chart also clearly shows that while Tasmania's TFR tends to follow the same trends as Australia's, it is generally higher than the Australian average.





Source: Births Australia, ABS Cat No 3301 and Australian Historical Population Statistics, 2014 Cat No 3105.0.65.001

A review of recent demographic literature indicates that while Australia's fertility rate is comparatively high compared to many other developed countries, it is still below the replacement fertility rate of 2.1 babies per woman. In addition, given recent trends, there is no clear consensus amongst demographers on whether the fertility rate in developed countries will continue to decline.

The TFR assumptions at the State level used within the modelling are as follows:

- Low Series it is assumed that the TFR will decline by 0.20 to 1.79 babies per woman by 2031, and remain constant thereafter. This level is around the lowest TFR recorded for Tasmania.
- Medium Series it