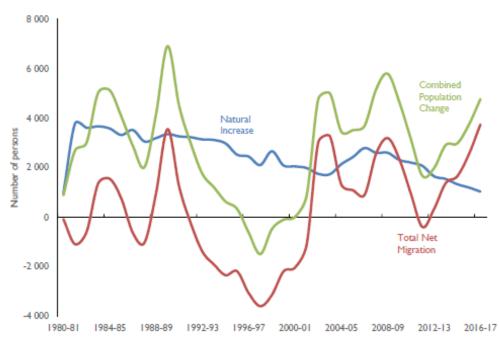

s it is assumed that LEAB will increase to reach 81.4 for males and 84.3 years for females at the end of the projection period in 2066.
- Medium series it is assumed that male LEAB will increase to reach 82.4 years, and female LEAB will increase to reach 85.2 years at the end of the projection period in 2066.
- High series it is assumed that LEAB will increase to reach 86.0 years for males and 88.5 years for females at the end of the projection period in 2066.



## Migration

Migration has been a significant driver of population change over the period 1980-81 to 2016-17 (Chart 4). While migration has the biggest impact on Tasmania's total population change, it is also the most volatile component of population change.

Chart 4: Population change by component, Tasmania, 1980-81 to 2016-17



Source: ABS Cat No 3101 Population

#### Internal Migration

Internal migration is the largest driver of population change, at both the state and regional level. Internal migration includes both intrastate and interstate migration, and therefore captures population movements between Tasmanian LGAs as well as arrivals from, and departures to, mainland Australia.

At a State level, Tasmania tends to experience cyclical migration patterns that reflect the general health of the State economy. However, over the longer term, Tasmania's net internal migration tends towards zero. For example, over the 18 year period to 2016-17, Tasmania's net interstate migration averaged a net outflow of 45 persons per year.

Table 3 below shows the fluctuations in Tasmania's interstate migration outcomes over