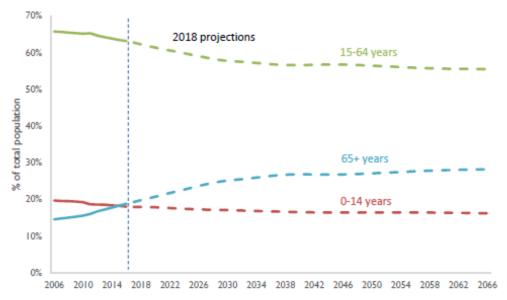

each series as below:

- High series
   0.61 per cent growth per annum;
- Medium series
   0.17 per cent growth per annum; and
- Low series -0.11 per cent growth per annum.

Over the 25 year period to 2041, the average annual growth rate for each series are:

- High series
   0.76 per cent growth per annum;
- Medium series
   0.36 per cent growth per annum; and
- Low series
   0.11 per cent growth per annum.

This compares with the State's long term average population growth rate of 0.55 per cent per year between 1980-81 and 2016-17.

The following chart shows the proportion of the population in each of the core age groups, and how these are projected to change over time.

Chart 7: Share of Population in Core Age Groups, Tasmania, Actual and Medium Series Projections, 2005-06 to 2065-66



Source: ABS Cat No 3235.0 Population by Age and Sex and Treasury projections

Chart 8 illustrates how the population of each of Tasmania's regions is projected to change over the projection period under the medium series.

Chart 8: Regional Population Growth, Actuals and Medium Series Projections



The following table provides a detailed summary of the population projections for each LGA and projection series over the next 25 years.

## Table 4: Projected LGA Population Levels and Rate of Change by Projection Series from 2016 to 2041 (25 years)

| Region                | Z<br>Males | 016 Actual<br>Females | Total   | Males   | Series (204<br>Females | Total         | Males          | m Series (2<br>Females | Total          | Males          | Series (20<br>Females | 41)<br>Total    |
|--