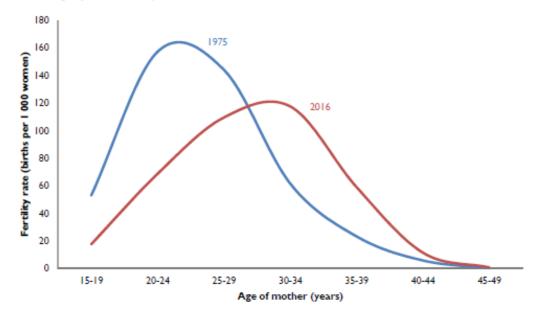

2016

<sup>1</sup> The ABS does not publish total fertility rates for Flinders, but for the purposes of producing the projections the fertility rate for King Island was used as a proxy. Source: Births Australia, ABS Cat No 3301.0

#### Age-specific Fertility Rates

Not only has the TFR been falling since the beginning of the 1970s, but Australian age-specific fertility rates (ASFRs) have also been undergoing change over the same period. Generally speaking, Tasmania, and each of its regions, has seen a shift towards females having children later in life and fertility rates declining for younger age groups. The following chart shows how fertility rates have been declining among women aged 29 years and under, while increasing for those aged over 30 years in Tasmania between 1975 and 2016.





Source: Australian Historical Population Statistics, 2014 Cat No 3105.0.65.001 and Births Australia, Cat No 3301.0

The ABS does not release ASFR data, or birth by age data, at the LGA level. Discussions with the ABS indicate that given the relatively small size of some Tasmanian LGAs, data quality can become unreliable when disaggregated to small populations. Regional (SA4) ASFR data have been applied to each of Tasmania's LGAs. Given that these regional data are only available in five year age cohorts, the State-level single year age group data have been used to scale the regional data to single year age groups for all LGAs. The ASFRs used are included in the Appendix. The ASFRs apply to each woman in that particular age cohort of a LGA, and are consistent with the assumed TFP for that